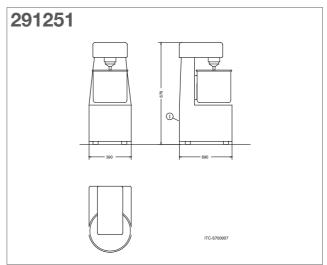

**Specifications** 

| MODEL                    | ZSP10<br>291250  | ZSP20<br>291251  | ZSP25<br>291252  | ZSP30<br>291253  | ZSP40<br>291254  |
|--------------------------|------------------|------------------|------------------|------------------|------------------|
| Capacity - kg            | 10               | 20               | 25               | 30               | 40               |
| Bowl Capacity - It       | 12               | 25               | 32               | 38               | 49               |
| External dimensions - mm |                  |                  |                  |                  |                  |
| width                    | 280              | 390              | 420              | 420              | 480              |
| depth                    | 520              | 690              | 720              | 760              | 810              |
| height                   | 580              | 670              | 670              | 910              | 950              |
| Power - kW               |                  |                  |                  |                  |                  |
| installed-electric       | 0.55             | 0.75             | 0.75             | 1.1              | 1.1              |
| Net weight - kg.         | 47               | 75               | 72               | 112              | 124              |
| Supply voltage           | 400 V, 3N,<br>50 |

## Installation drawings

| MODEL                     | ZSP10         | ZSP20         | ZSP25         | ZSP30         | ZSP40         |
|---------------------------|---------------|---------------|---------------|---------------|---------------|
|                           | 291250        | 291251        | 291252        | 291253        | 291254        |
| I - Electrical connection | 400 V, 3N, 50 |